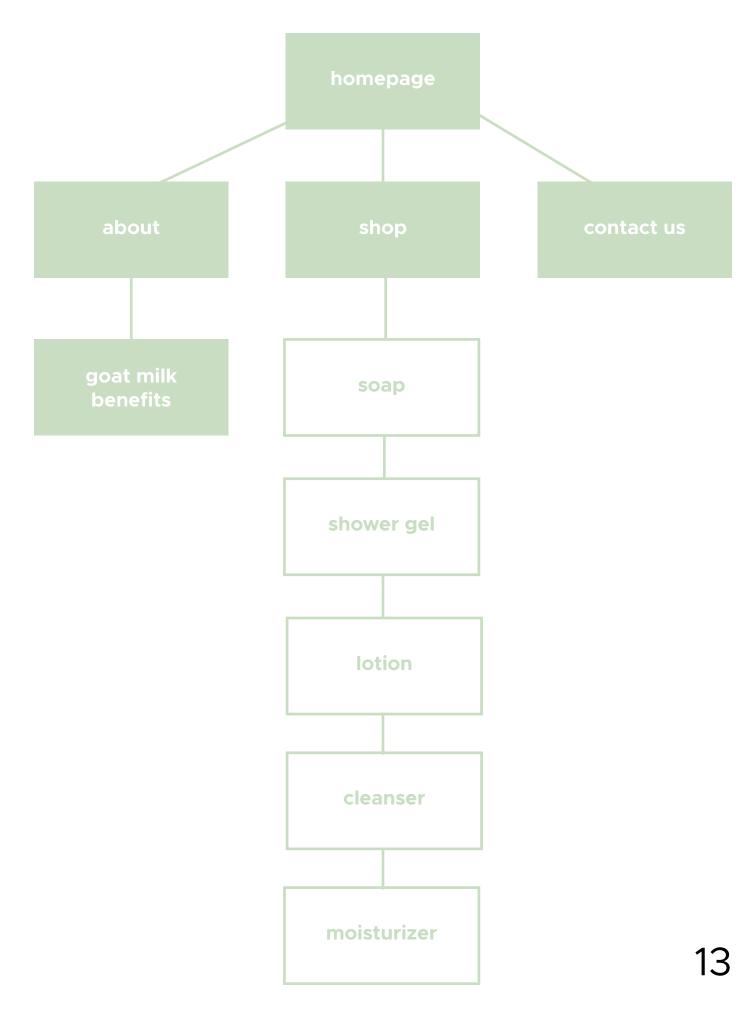

#### (eyword distribution along website structure

| урі        | roducts.com        | kewords                                                                         | URL                  |
|------------|--------------------|---------------------------------------------------------------------------------|----------------------|
| DM         | 1E                 | goat milk soap, Ashland, Virginia, goat milk products, goat milk for skin, sin  | stormywillowsoap.com |
| ain        | n structure        |                                                                                 |                      |
| Ab         | bout               | goat milk, self care company, goat milk products, goat milk soap near me,       | n/our-story          |
|            | Goat Milk Benefits | goat milk benefits, goat milk for skin, goat milk soap benefits, look after you | r /skin-benefits     |
| Sh         | пор                | goat milk products, goat milk shower products, goat milk soap products, se      | el/store             |
|            | Soap               | goat milk soap, goat milk hand soap, goat soap, milk soap, natural goat mil     | k/store/soap         |
| Shower Gel |                    | goat milk shower gel, goat milk body wash, goat milk for skin                   | /store/shower-gel    |
| Lotion     |                    | goat milk lotion, goat milk cream, milk lotion                                  | /store/lotion        |
| Cleanser   |                    | goat milk cleanser, skincare                                                    | /store/cleanser      |
|            | Moisturizer        | goat milk moisturizer, self-care time                                           | /store/moisturizer   |
| Contact Us |                    | goat milk soap, selfcare company, Ashland, Virginia, Contact                    | /contact-us          |

Most of the webpages include keywords such as "goat milk soap" or "goat milk products", but I expanded on the individual product keywords within the shop content pages, included keywords relating to self-care and skincare within the about pages, and included to location the business is based in as keywords in the home, about, and contact pages.

#### SITEMAP